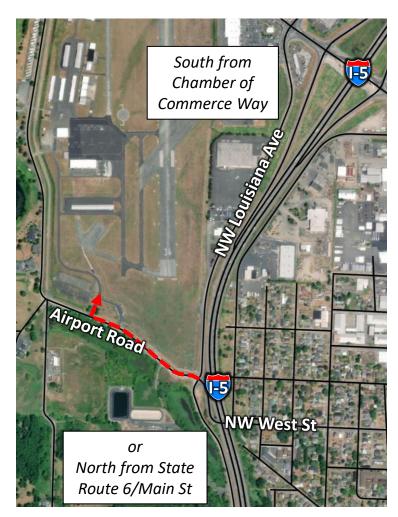

# Directions to Development Review Committee

Chehalis Airport Conference Room

# **Coordinates:**

(46.672787, -122.984924)

or 46° 40' 22.0332" N 122° 59' 5.7264" W

Return your permit application to Community Development Department

1321 S Market Blvd. Chehalis, WA 98532

(360) 345-2229