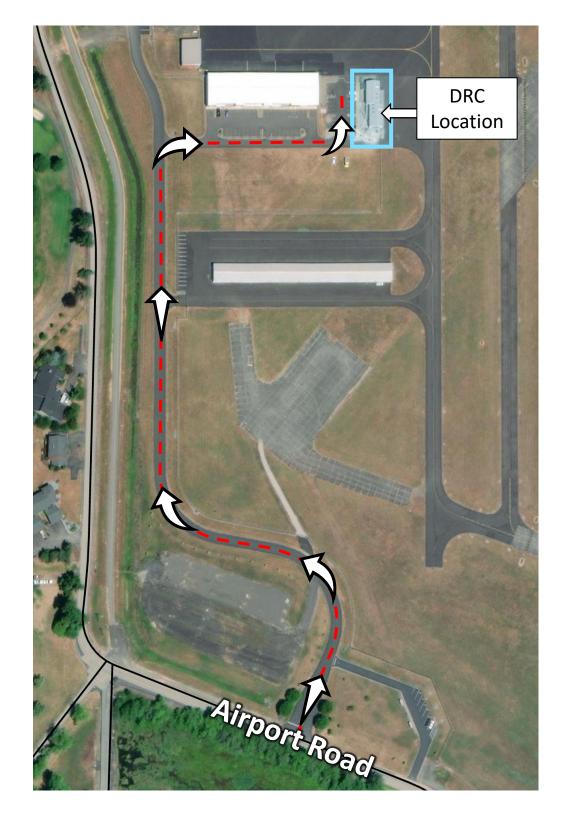

# Directions to Development Review Committee

Chehalis Airport Conference Room

# **Coordinates:**

(46.672787, -122.984924)

or 46° 40' 22.0332" N 122° 59' 5.7264" W

Return your permit application to Community Development Department

1321 S Market Blvd. Chehalis, WA 98532

(360) 345-2229