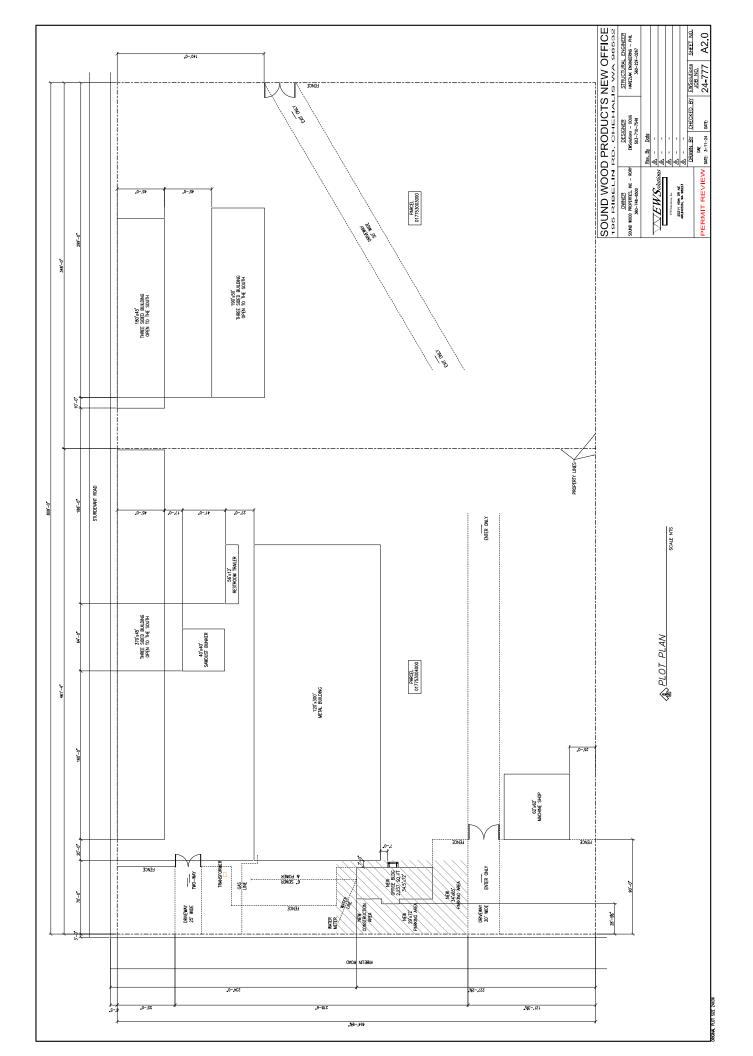

### 9:30 AM ST-24-0011; 195 RIBELIN RD

Applicant proposes to build a single-story slab on grade 2,237 square foot office building to replace current portable office trailer. Lewis County Parcel 017753004000, zoned IL- Light Industrial.

## Narrative

We are requesting to build a single storey slab on grade 2,237 sf office building where we currently have a portable office trailer.

Thank you,

Rory O'Shaughnessy

rory.o@soundwoodproducts.com