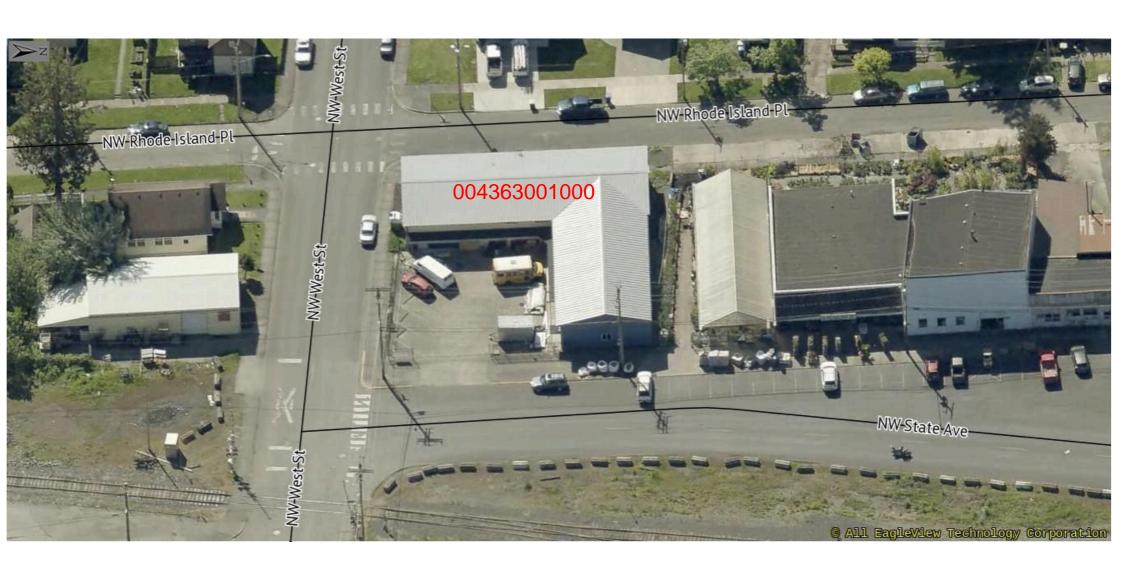

# **611 NW State Ave Vicinity Map**

www.ci.chehalis.wa.us email: comdev@ci.chehalis.wa.us Job address: 611 NW STATE AVE Parcel #: 004363001000 Applicant/Contact person THE CAT'S MEONSNAP, TWILA COLLANS Name: Mailing address: 611 NW STATE AVE City, State, and Zip: Email: (required) director@ catsmeousnap.org Contractor/Engineer/Surveyor PLUMBER
Contact Name: ARAINIER PLUMBING- LLC Company/Firm Name: 221-67 EADON RD Mailing address: City, State, and Zip: TOLEDO WA 98591 360-216-9769 Email: (required) jaydens@rainierplumbing/1c.com Contractor's L&I #: RAINIPL 783D9 Project Description: (Create a project narrative on a separate page if there is not enough room to completely describe your project below.) WALLS, CEILING, PLUMBING, ETC TO CREATE CAME WICAT ADOPTION Current market value of proposed work: #30,000 (Fair market labor and materials) Only the plan(s) submitted will be reviewed for compliance with applicable codes. By signing below, you grant permission for any City of Chehalis employee the right to access and remain on the property for the purpose of review and approval of this proposal and to conduct inspections related to this proposal. Date: 6-18-24 Signature: Print Name: Office use only Date Received: Received by: Parcel #: Permit #: Zoning: Zone Classification: Flood Zone: yes \\gensrv\Shares\Building & Planning\Application Forms\updated application forms 2021\Cover Sheet.docx