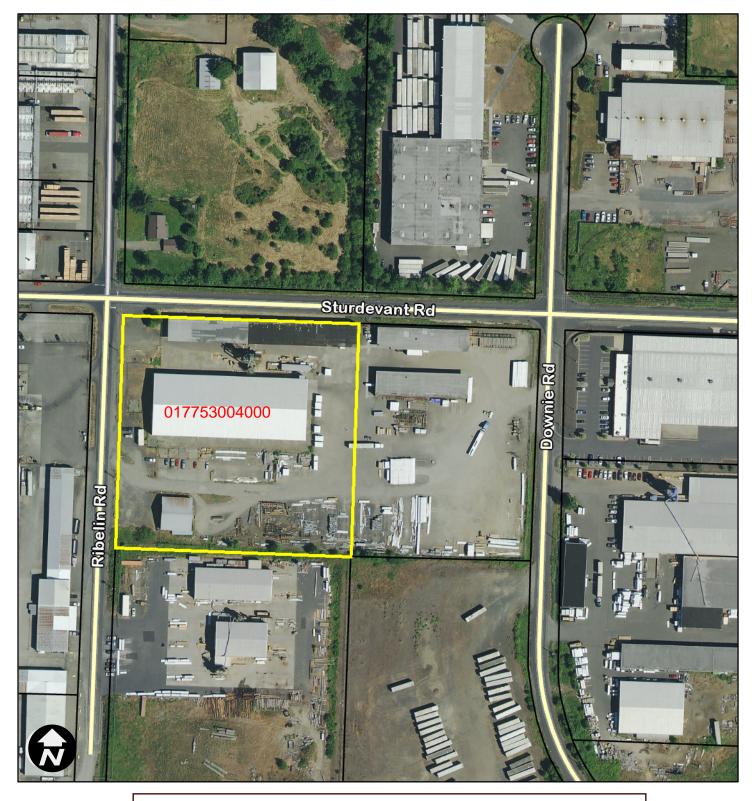

### 9:30 AM ST-24-0011; 195 RIBELIN RD

Applicant proposes to build a single-story slab on grade 2,237 square foot office building to replace current portable office trailer. Lewis County Parcel 017753004000, zoned IL- Light Industrial.

## Return your permit application to Community Development Department

1321 S Market Blvd. Chehalis, WA 98532 (360) 345-2229

www.ci.chehalis.wa.us email: comdev@ci.chehalis.wa.us

| Job address: 195 Ribelin Rd Parcel #: 0177 5300 4000                                                                                                                                                                                                                                                                                                 |
|------------------------------------------------------------------------------------------------------------------------------------------------------------------------------------------------------------------------------------------------------------------------------------------------------------------------------------------------------|
| Applicant/Contact person                                                                                                                                                                                                                                                                                                                             |
| Name: Rory O'Shaughnessy for Sound Wood Properties LLC                                                                                                                                                                                                                                                                                               |
| Mailing address: 12052 S. Diamond Rd                                                                                                                                                                                                                                                                                                                 |
| City, State, and Zip: Harrison, ID 83833                                                                                                                                                                                                                                                                                                             |
| Phone #: 208-771-5280 Email: (required) rory. 025 our dwood products. con                                                                                                                                                                                                                                                                            |
| Contractor/Engineer/Surveyor                                                                                                                                                                                                                                                                                                                         |
| Contact Name: Doug Erickson                                                                                                                                                                                                                                                                                                                          |
| Company/Firm Name: Engineered Wood Solutions Inc.                                                                                                                                                                                                                                                                                                    |
| Mailing address: 22511 57th Ave SE                                                                                                                                                                                                                                                                                                                   |
| City, State, and Zip: Bo Hell, WA 98021                                                                                                                                                                                                                                                                                                              |
| Phone #: 503-710-7549 Email: (required) dougaewsolutions.net                                                                                                                                                                                                                                                                                         |
| Contractor's L&I#: n/a (self build project)                                                                                                                                                                                                                                                                                                          |
| Project Description: (Create a project narrative on a separate page if there is not enough room to completely describe your project below.)  Construct a new single storey 2,237 square foot slab-on-grade office building  Current market value of proposed work:  (Fair market labor and materials)  \$ 300,000                                    |
| Only the plan(s) submitted will be reviewed for compliance with applicable codes. By signing below, you grant permission for any City of Chehalis employee the right to access and remain on the property for the purpose of review and approval of this proposal and to conduct inspections related to this proposal.  Signature:  Date:  3/12/2024 |
| Print Name:  Rory O'Shaughnessy                                                                                                                                                                                                                                                                                                                      |
| Office use only                                                                                                                                                                                                                                                                                                                                      |
| Received by: Date Received:                                                                                                                                                                                                                                                                                                                          |
| Parcel #:                                                                                                                                                                                                                                                                                                                                            |
| Permit #:                                                                                                                                                                                                                                                                                                                                            |
| Zoning:                                                                                                                                                                                                                                                                                                                                              |
| Flood Zone: yes no Zone Classification:                                                                                                                                                                                                                                                                                                              |

208-771-5280

Vicinity Map for 195 Ribelin Rd ST-24-0011