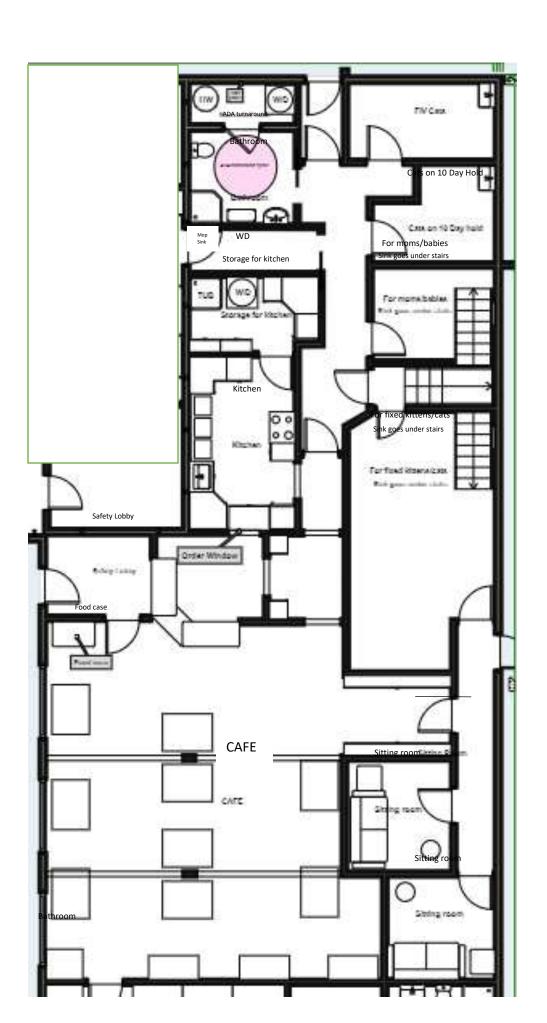

#### 9:00 AM AC-24-021; 611 STATE AVE NW

Applicant proposes to construct café area within existing business location. Lewis County Parcel 004363001000 is zoned IL- Light Industrial.

www.ci.chehalis.wa.us email: comdev@ci.chehalis.wa.us Job address: 611 NW STATE AVE Parcel #: 004363001000 Applicant/Contact person THE CAT'S MEONSNAP, TWILA COLLANS Name: Mailing address: 611 NW STATE AVE City, State, and Zip: Email: (required) director@ catsmeousnap.org Contractor/Engineer/Surveyor PLUMBER
Contact Name: ARAINIER PLUMBING- LLC Company/Firm Name: 221-67 EADON RD Mailing address: City, State, and Zip: TOLEDO WA 98591 360-216-9769 Email: (required) jaydens@rainierplumbing/1c.com Contractor's L&I #: RAINIPL 783D9 Project Description: (Create a project narrative on a separate page if there is not enough room to completely describe your project below.) WALLS, CEILING, PLUMBING, ETC TO CREATE CAME WICAT ADOPTION Current market value of proposed work: #30,000 (Fair market labor and materials) Only the plan(s) submitted will be reviewed for compliance with applicable codes. By signing below, you grant permission for any City of Chehalis employee the right to access and remain on the property for the purpose of review and approval of this proposal and to conduct inspections related to this proposal. Date: 6-18-24 Signature: Print Name: Office use only Date Received: Received by: Parcel #: Permit #: Zoning: Zone Classification: Flood Zone: yes \\gensrv\Shares\Building & Planning\Application Forms\updated application forms 2021\Cover Sheet.docx